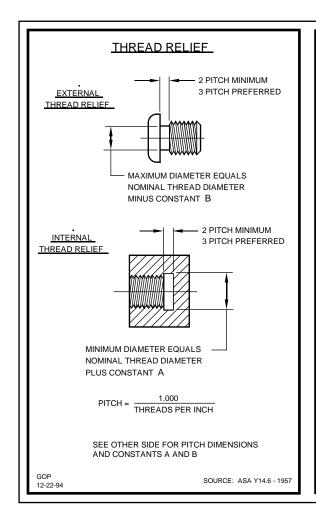

| RELIEF DIMENSIONS   |            |            |                      |               |
|---------------------|------------|------------|----------------------|---------------|
| THREADS<br>PER INCH | PITCH      |            | CONSTANT             |               |
|                     | 2<br>PITCH | 3<br>PITCH | INTERNAL<br><b>A</b> | EXTERNAL<br>B |
| 80                  | .025       | .038       | .0052                | .0196         |
| 72                  | .028       | .042       | .0056                | .0216         |
| 64                  | .031       | .047       | .0058                | .0241         |
| 56                  | .036       | .056       | .0066                | .0272         |
| 48                  | .042       | .062       | .0074                | .0315